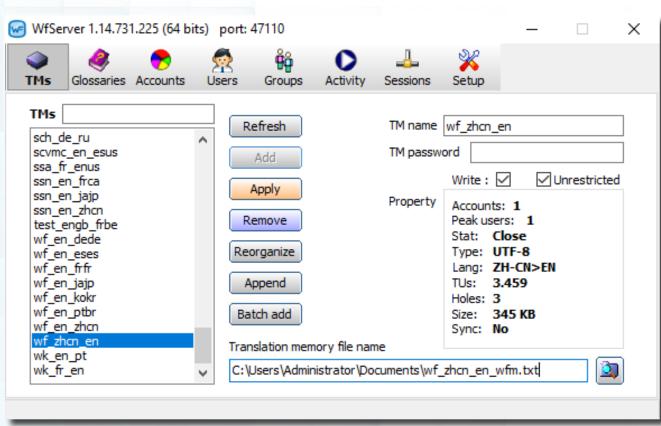

### **WORDFAST SERVER**

- Real-time collaboration of globally distributed resources
- Improved consistency and reduced translation costs
- Permission-based managerial controls
- Performance and scalability
- Fastest search results in the industry

# WORDFAST SERVER

- Translation Memories:
  - Supports TMs in TMX or Wordfast TM (txt) format
  - Leverages up to 1,000 TMs simultaneously
  - Each TM can store up to 1 billion TUs
  - Serves up to 50,000 clients simultaneously
- System Requirements:
  - Windows 2000 and higher
  - RAM >= 4 GB
  - Internet connection with a fixed IP address
  - No database software or special hardware required