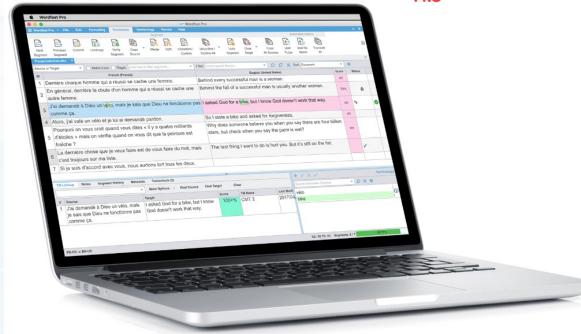

### **WORDFAST PRO**

**PRO** 

- Cross-platform functionality
- WYSIWYG Editor
- Chain files
- Project package
- Advanced file formats
- Unlimited languages, TMs and glossaries
- Integration with server-based TM & glossaries

#### **WORDFAST PRO**

#### **PRO**