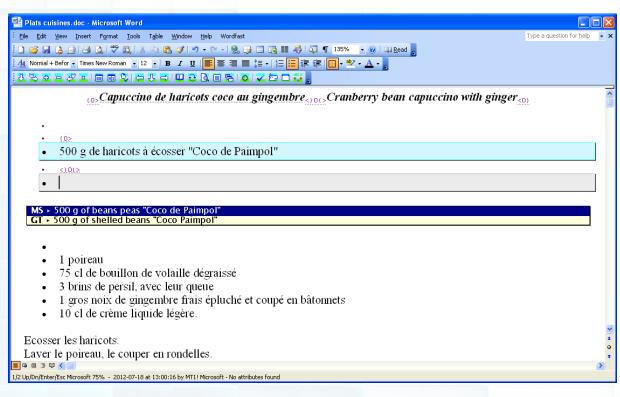

## WORDFAST CLASSIC

- Intuitive MS Wordbased interface
- Customizable feature set with user-defined macros
- Unlimited TM and glossary sharing over a LAN
- Integration with multiple dictionaries and MT engines
- Real-time Quality
   Assurance features

# WORDFAST CLASSIC